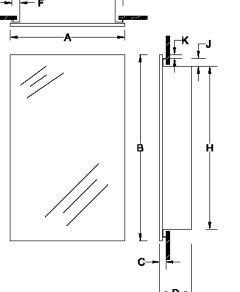

Finishes:

|         |                                     |      |    | DIMENSIONS IN INCHES* |        |         |          |        |       |        |    |       |       |
|---------|-------------------------------------|------|----|-----------------------|--------|---------|----------|--------|-------|--------|----|-------|-------|
| Model # | Description                         |      |    | Α                     | В      | С       | D        | Е      | F     | G      | Н  | J     | К     |
| 495     | STYLELINE 1DR 20X30 SS8 WB/ST PCADJ |      |    | 20-1/8                | 30-1/8 | 1-7/8   | 5-1/8    | 16-7/8 | 1-3/8 | 19-5/8 | 26 | 1-3/8 | 11/16 |
|         |                                     |      |    | •                     |        |         |          |        |       |        |    |       |       |
| REFERE  | NCE                                 | QTY. | RE |                       |        | Project |          |        |       |        |    |       |       |
|         |                                     |      |    |                       |        |         | Location |        |       |        |    |       |       |
|         |                                     |      |    |                       |        |         | Archited | t      |       |        |    |       |       |
|         |                                     |      |    |                       |        |         | Enginee  | r      |       |        |    |       |       |
|         |                                     |      |    |                       |        |         | Contrac  | tor    |       |        |    |       |       |
|         |                                     |      |    |                       |        |         | Submitt  | ed by  |       |        | Da | ate   |       |